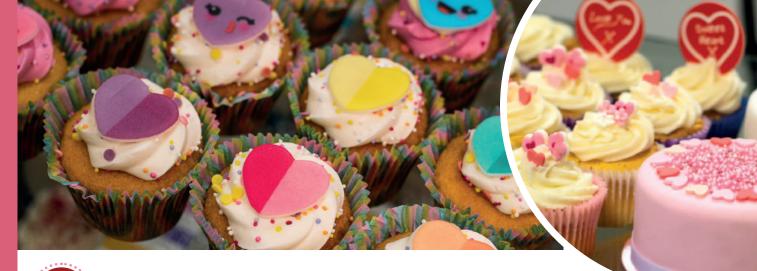

## Sweet Talk

Introducing NEW cute and colourful 'Sweet Talk' edible cake decorations.

The pack features a set of matching designs great for Valentine's Day or any other playful occassion. Design playful cakepops, cupcakes, cookies and any other creative bakes you can come up with. Decorations are made from a sugar paste sheet that has been printed with food colours, each decoration measures 30mm across and there are 320 decorations in each box