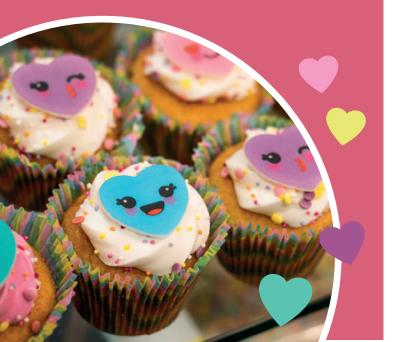

## Sweet Talk

Introducing NEW cute and colourful 'Sweet Talk' edible cake decorations.

The pack features a set of matching designs great for Valentine's Day or any other playful occassion. Design playful cakepops, cupcakes, cookies and any other creative bakes you can come up with. Decorations are made from a sugar paste sheet that has been printed with food colours, each decoration measures 30mm across and there are 320 decorations in each box