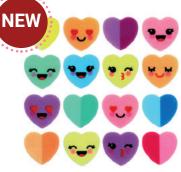

## Sweet Talk

Introducing NEW cute and colourful 'Sweet Talk' edible cake decorations.

The pack features a set of matching designs great for Valentine's Day or any other playful occassion. Design playful cakepops, cupcakes, cookies and any other creative bakes you can come up with. Decorations are made from a sugar paste sheet that has been printed with food colours, each decoration measures 30mm across and there are 320 decorations in each box