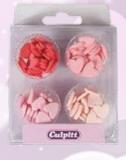

Red Double Heart Sugardec 18mm

Scarlet Double Faced Woven Edge Polyester Satin Ribbon (20m)

12mm: D/30400 15mm: D/30401 25mm: D/30402

Single Cavity Plastic **Cupcake Pack** Code: F/0308

Pack Size 1050

Valentines Sugar Plaques 50mm Code: D/SUG721 Pack Size 200